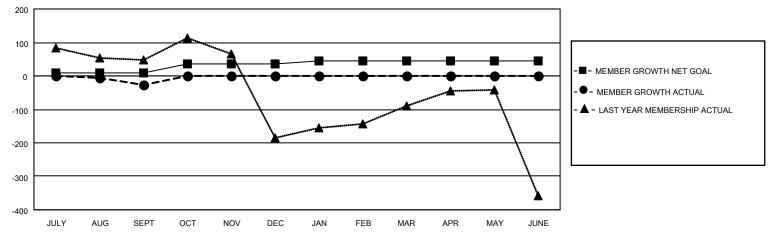

## GOALS AND ACTUAL MEMBERS CUMULATIVE

| DROPPED CLUBS: 0 |    | 17 CLUBS OF 130 ADDED 1 OR<br>MORE NEW MEMBERS | GENDER DISTRIBUTION                   |                             |  |
|------------------|----|------------------------------------------------|---------------------------------------|-----------------------------|--|
|                  |    | NORE NEW WEINBERS                              | MALE                                  | 2,367 (60.54%)              |  |
|                  |    |                                                | FEMALE<br>NON BINARY                  | 1,543 (39.46%)<br>0 (0.00%) |  |
| DROPPED MEMBERS  |    |                                                | PREFER NOT TO ANSWER                  | 0 (0.00%)                   |  |
| DECEASED         | 2  |                                                | THEFERMOTTONIOWER                     | 0 (0.0070)                  |  |
| CLUB CANCELLED   | 0  | CLICK HERE FOR CUMULATIVE                      | TOTAL FAMILY UNIT MEMBERS             | 2,393                       |  |
| OTHER            | 67 | MEMBERSHIP DATA                                |                                       |                             |  |
| TOTAL            | 69 |                                                | FAMILY MEMBERS PAYING HALF DUES 1,519 |                             |  |
|                  |    |                                                |                                       |                             |  |

## LOCATION INDIA District 3232F1 Results as of: 9/30/2022

| Clubs  RESULTS FOR 2022-2023 |    |   |   | Members RESULTS FOR 2022-2023 |    |    |    |
|------------------------------|----|---|---|-------------------------------|----|----|----|
|                              |    |   |   |                               |    |    |    |
| JULY/AUG/SEPT                | 10 | 0 | 0 | JULY/AUG/SEPT                 | 10 | 50 | 69 |
| OCT/NOV/DEC                  | 5  | 0 | 0 | OCT/NOV/DEC                   | 25 | 0  | 0  |
| JAN/FEB/MAR                  | 5  | 0 | 0 | JAN/FEB/MAR                   | 10 | 0  | 0  |
| APR/MAY/JUNE                 | 0  | 0 | 0 | APR/MAY/JUNE                  | 0  | 0  | 0  |