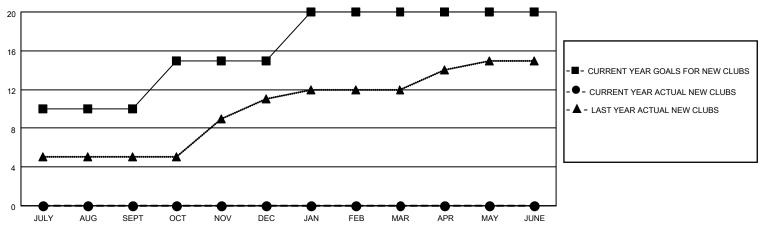

## GOALS AND ACTUAL NEW CLUBS CUMULATIVE

## LOCATION INDIA District 3232F1 Results as of: 9/30/2022

| Clubs  RESULTS FOR 2022-2023 |    |   |   | Members RESULTS FOR 2022-2023 |    |    |    |
|------------------------------|----|---|---|-------------------------------|----|----|----|
|                              |    |   |   |                               |    |    |    |
| JULY/AUG/SEPT                | 10 | 0 | 0 | JULY/AUG/SEPT                 | 10 | 50 | 69 |
| OCT/NOV/DEC                  | 5  | 0 | 0 | OCT/NOV/DEC                   | 25 | 0  | 0  |
| JAN/FEB/MAR                  | 5  | 0 | 0 | JAN/FEB/MAR                   | 10 | 0  | 0  |
| APR/MAY/JUNE                 | 0  | 0 | 0 | APR/MAY/JUNE                  | 0  | 0  | 0  |